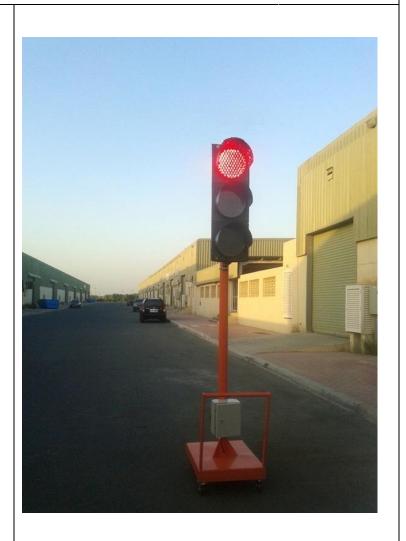

## **Solar Traffic: Signal**

Dimension: 355\*1065\*180mm Body Material: Polycarbonate

Battery: 12 volt, 100 Ah, sealed lead acid Led quantity: 330pcs supper high bright

Light luminous: 8000mcd

Automatic regulation light intensity in day

and night(day intensity 5 times night)

Lens material: Polycarbonate

Working time after full charge: 14 days

Visible distance: more than 2km

Angle: 90 degree Pole: 3 inch, 4 meter Programmable timer

Warranty: 2 years