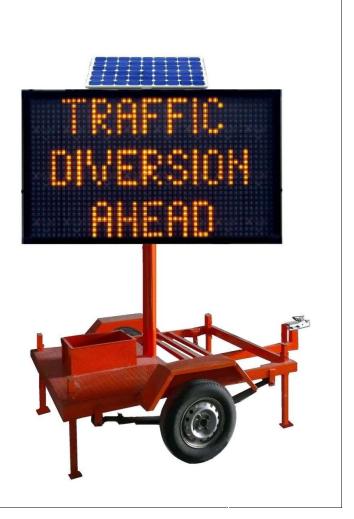

### **Solar Traffic: LED Display**

#### . Solar Panel: 100watt

- . Battery: 12volt , 150Ah sealed lead acid
- . Size:95\*140 cm
- . Pixel quantity: 21\*32
- . LED quantity in each pixel: 5pcs
- . Total LED Quantity: 3360pcs
- . Lighting is 4 candle for Yellow LED
- . LED life time is 100,000 hours
- . Charge controller with microcontroller
- . Included special Lens for increasing light
- . Working time after full charge: 3 days
- . Working time in cloudy weather: 6 days
- . Visible distance: more than 1km
- . Angle: 150 degree

Warranty: 2 years