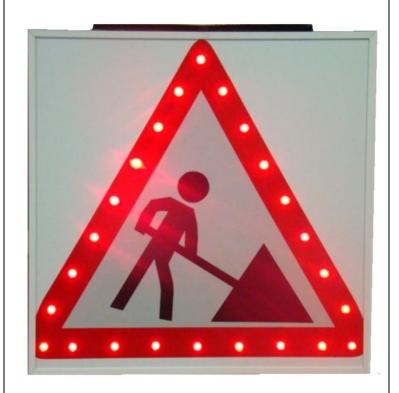

## Solar Traffic Sign: Men Working

Dimension: 70\*70\*5cm Working time: Night

Body Material: Aluminum white color Solar power: 10 watt, life time min 20 years

Battery: Internal 1.5volt, 4600mAh, Led quantity: 33pcs supper high bright

Light luminous: 8000mcd

**Charge controller with microcontroller Included special Lens for increasing light** 

Lenz Size: 22mm

Lenz material: Polycarbonate

Working time after full charge: 3 night

Visible distance: more than 1km

Angle: 150 degree Reflective sheet: 3M *Warranty: 2 years* 

Tel: +48 22 716 66 12 Fax: +48 22 716 66 13 Mobile: +48576185440

Email: <u>info@mtppoland.com</u> **www.mtppoland.com**