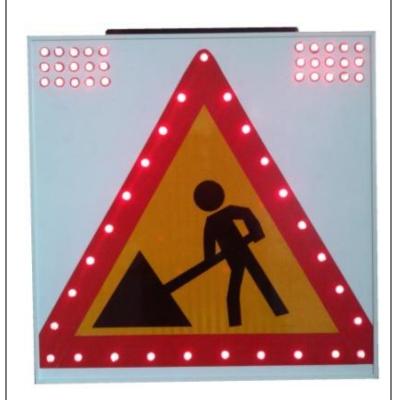

## Solar Traffic Sign: Men Working

Dimension: 60\*60\*5cm Working time: Night

Body Material: Aluminum white color Solar power: 1 watt, life time min 20 years

Battery: Internal 1.5volt, 4600mAh, Led quantity: 33pcs supper high bright

**Light luminous: 8000mcd** 

**Charge controller with microcontroller Included special Lens for increasing light** 

Lenz Size: 22mm

Lenz material: Polycarbonate

Working time after full charge: 3 night

Visible distance: more than 1km

Angle: 150 degree Reflective sheet: 3M *Warranty: 2 years* 

Tel: +48 22 716 66 12 Fax: +48 22 716 66 13 Mobile: +48576185440 Email: info@mtppoland.com

www.mtppoland.com