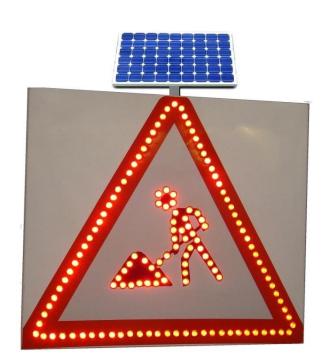

## **Solar Traffic Sign:**

Men at Work

Dimension: 60\*60\*5cm

**Body Material: Aluminum white color** 

Solar power: 20 watt, life time more than 20

years

Battery: Internal 12 volt, 9 Ah, sealed lead

acid)

Led quantity: 114pcs supper high bright

Light luminous: 8000mcd

Automatic regulation light intensity in day and night(day intensity 5 times night)
Charge controller with microcontroller Included special Lens for increasing light

Lenz Size: 22mm

Lenz material: Polycarbonate

Working time after full charge: 4 days Working time in cloudy weather: 8 days

Visible distance: more than 2km

Angle: 150 degree Reflective sheet: 3M *Warranty: 2 years* 