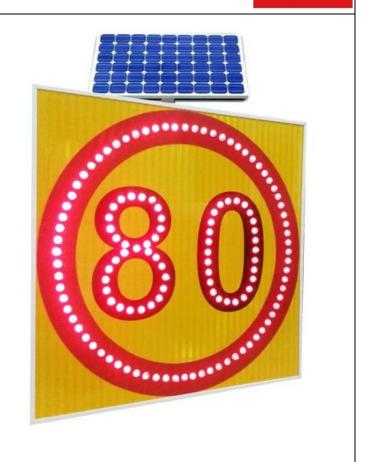

## Solar Traffic Sign: Speed limit

Dimension: 90\*90\*5cm **Body Material: Aluminum white color** Solar power: 20 watt, life time more than 20 vears Battery: Internal 12 volt, 9 Ah, sealed lead acid Led quantity: 130pcs supper high bright Light luminous: 8000mcd Automatic regulation light intensity in day and night(day intensity 5 times night) Charge controller with microcontroller Included special Lens for increasing light Lenz Size: 22mm Lenz material: Polycarbonate Working time after full charge: 4 days Working time in cloudy weather: 8 days Visible distance: more than 2km Angle: 150 degree **Reflective sheet: 3M** Warranty: 2 years