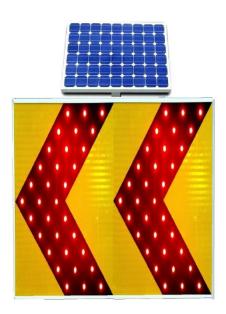

## Solar Traffic Sign: Serial Chevron

Dimension: 60\*75\*5cm

**Body Material: Aluminum white color** 

Solar power: 20 watt, life time more than 20

years

Battery: Internal 12 volt, 9Ah, sealed lead

acid

Led quantity: 66pcs supper high bright

Light luminous: 8000mcd Automatic Switch at night

Charge controller with microcontroller Included special Lens for increasing light

Lenz Size: 22mm

Lenz material: Polycarbonate not broken Working time after full charge: 4 days Working time in cloudy weather: 8 days

Visible distance: more than 1km

Angle: 150 degree Reflective sheet: 3M *Guarantee: 2 years* 