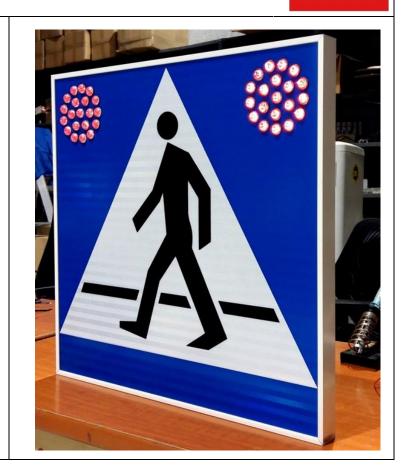

## Solar Traffic Sign: Pedestrian

Dimension: 80\*80\*5cm

Body Material: Aluminum white color Solar power: 20 watt, life time min 20 years Battery: Internal 12 volt, 9 Ah, sealed lead

acid

Led quantity: 130pcs supper high bright

**Light luminous: 8000mcd** 

Automatic regulation light intensity in day and night(day intensity 5 times night)
Charge controller with microcontroller Included special Lens for increasing light

Lenz Size: 22mm

Lenz material: Polycarbonate

Working time after full charge: 4 days Working time in cloudy weather: 8 days

Visible distance: more than 2km

Angle: 150 degree Reflective sheet: 3M *Warranty: 2 years* 