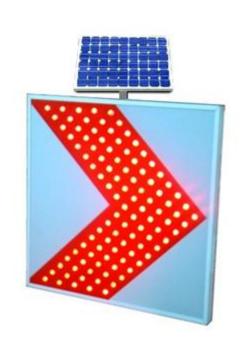

## **Solar Traffic Sign: Chevron**

Dimension: 60\*60\*5cm

**Body Material: Aluminum white color** 

Solar power: 20 watt, life time more than 20

years

Battery: Internal 12 volt, 9 Ah, sealed lead

acid

Led quantity: 114pcs supper high bright

**Light luminous: 8000mcd** 

Automatic regulation light intensity in day and night(day intensity 5 times night)
Charge controller with microcontroller Included special Lens for increasing light

Lenz Size: 22mm

**Lenz material: Polycarbonate** 

Working time after full charge: 4 days Working time in cloudy weather: 8 days

Visible distance: more than 2km

Angle: 150 degree Reflective sheet: 3M *Warranty: 2 years* 