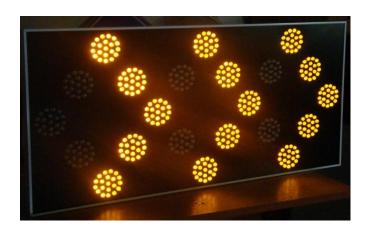

## **Solar Traffic Sign: Chevron**

Dimension: 60\*120\*5cm

**Body Material: Aluminum Black and white** 

color

Solar Panel: 30watt, more than 20 years life

time

Battery: 12volt 30Ah sealed lead acid

Led quantity: 440pcs supper high bright or

22pcs led bulb

**Light luminous: 8000mcd** 

Included special Lens for increasing light or

Plexiglas lens for bulb

Lens Size: 22mm or 11cm for bulb

Lens material: Polycarbonate or Plexiglas for

bulb

Visible distance: more than 1km