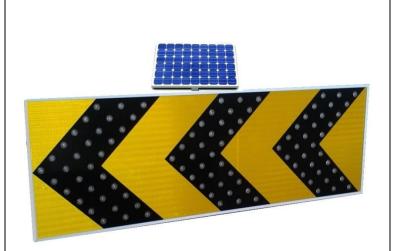

# Solar Traffic Sign: Serial Chevron

Dimension: 40\*180\*5cm

Body Material: Aluminum white color

Solar power: 20 watt, life time more than 20

years

Battery: Internal 12 volt, 9Ah, sealed lead

acid)

Led quantity: 99pcs supper high bright

Light luminous: 8000mcd Automatic Switch at night

Charge controller with microcontroller Included special Lens for increasing light

Lenz Size: 22mm

Lenz material: Polycarbonate not broken Working time after full charge: 4 days Working time in cloudy weather: 8 days

Visible distance: more than 1km

Angle: 150 degree Reflective sheet: 3M *Guarantee: 2 years* 