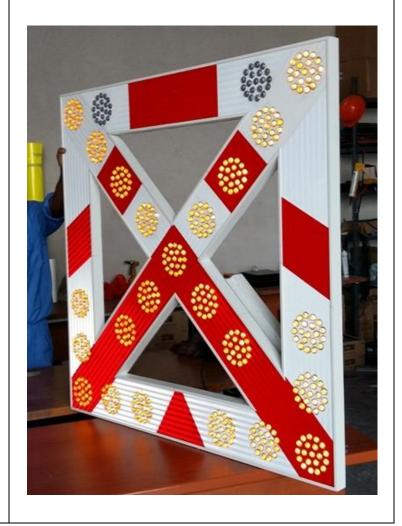

## **Solar Sign: Arrow**

Dimension: 1200\*1200\*5mm

Body Material: Aluminum white color Solar power: 50 watt, life time min 20 years Battery: 12 volt, 36 Ah, sealed lead acid(have not individually battery casing)more than

three years life time,

Led quantity: 380pcs supper high bright

**Light luminous: 8000mcd** 

Automatic regulation light intensity in day and night(day intensity 5 times night)
Charge controller with microcontroller Included special Lens for increasing light

Lenz Size: 22mm

Lenz material: Polycarbonate

Working time after full charge: 4 days Working time in cloudy weather: 8 days

Visible distance: more than 1km Selectable: Right, Left, Both

Angle: 150 degree *Warranty: 2 years* 