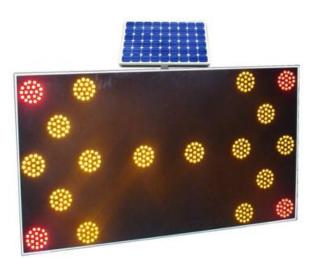

## **Solar Traffic Sign: Arrow**

Dimension: 60\*185\*5cm

**Body Material: Aluminum Black and white** 

color

Solar Panel: 50watt, more than 20 years life

time

Battery: 12volt 36Ah sealed lead acid Led quantity: 360pcs supper high bright

**Light luminous: 8000mcd** 

**Included special Lens for increasing light** 

Lens Size: 22mm

Lens material: Polycarbonate

Working time after full charge: 4 days Working time in cloudy weather: 8 days

Visible distance: more than 1km

Angle: 150 degree

Selectable: Left- Right- Both side

Guarantee: 2 years

Email: <u>info@mtppoland.com</u> www.mtppoland.com