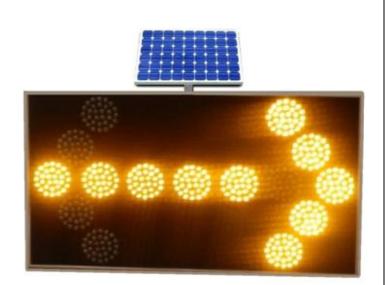

## **Solar Traffic Sign: Arrow**

Dimension: 90\*180\*5cm

**Body Material: Aluminum Black and white** 

color

Solar Panel: 50watt, more than 20 years life

time

Battery: 12volt 50Ah sealed lead acid Led quantity: 420pcs supper high bright

**Light luminous: 8000mcd** 

**Included special Lens for increasing light** 

**Lenz Size: 22mm** 

Lenz material: Polycarbonate Visible distance: more than 1km

Angle: 150 degree

Selectable: Right-Left- Both Side