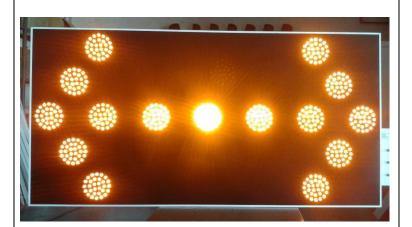

## **Solar Traffic Sign: Arrow**

Dimension: 100\*200\*5cm

**Body Material: Aluminum Black and white** 

color

Solar Panel: 50watt, more than 20 years life

time

Battery: 12volt 36Ah sealed lead acid Led quantity: 360pcs supper high bright

**Light luminous: 8000mcd** 

**Included special Lens for increasing light** 

Lens Size: 22mm

**Lens material: Polycarbonate** 

Working time after full charge: 4 days Working time in cloudy weather: 8 days

Visible distance: more than 1km

Angle: 150 degree

Selectable: Left- Right- Both side

Guarantee: 2 years

Tel: +48 22 716 66 12 Fax: +48 22 716 66 13 Mobile: +48576185440

Email: <u>info@mtppoland.com</u> www.mtppoland.com