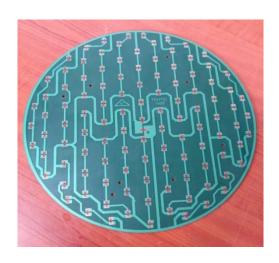

LEDs module and its power supplyare surely put on casing. Then insulated rubber is installed on the body, sothere shall be no probabilities for entering water, damp and dust into electronically set.

## 9. Intelligent microcontroller system (MTP Brand)

- 9-1. Measuring voltage of battery, solar panel, charge current and related measuring.
- 9-2.light Regulation and optimization of consumption, according to charge current (environmental light) and battery voltage and solar panel.
- 9-3. Neutralizing of change effects of battery voltage in light illumination of flashing light.
- 9-4. preventing of battery over charge and undesired de-charge of battery and neutralizing effect of heat.

### MTP Traffic Sign

Controller circuit is considered in a separated package.

It shall be connected into set of light, by a white socket. In case of any problem or need for changing program, mentioned package is easily separated from socket and being replaced by another package.