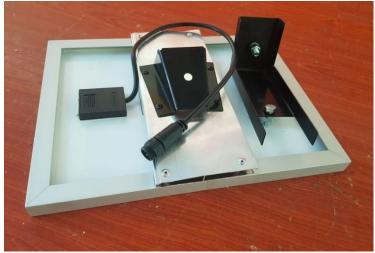

# 6. LED modulation (MTP Brand)

- 6-1. Casing of body is made from high quality polycarbonate, being suitable for Flashing Light.
- 6-2. External lenses made from grid polycarbonate, being suitable for lens. External lens is used for correcting light diffusion.

#### 6-3. LED Module

LEDs are identified very well and amount of their desired life is 100.000 hours in lawful range for traffic light and traffic signals and its light intensity is 8000mcd. Total numbers of LEDs in one module are equal to 110pcs.

LEDs module and its power supplyare surely put on casing. Then insulated rubber is installed on the body, sothere shall be no probabilities for entering water, damp and dust into electronically set.

## 9. Intelligent microcontroller system (MTP Brand)

- 9-1. Measuring voltage of battery, solar panel, charge current and related measuring.
- 9-2.light Regulation and optimization of consumption, according to charge current (environmental light) and battery voltage and solar panel.
- 9-3. Neutralizing of change effects of battery voltage in light illumination of flashing light.
- 9-4. preventing of battery over charge and undesired de-charge of battery and neutralizing effect of heat.