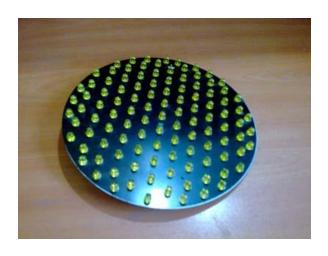

#### 6-3. LED Module

LEDs are identified very well and amount of their desired life is 100.000 hours in lawful range for traffic light and traffic signals and its light intensity is 8000mcd. Total numbers of LEDs in one module are equal to 110pcs.

# 6. LED modulation (MTP Brand)

- 6-1. Casing of body is made from high quality polycarbonate, being suitable for Flashing Light.
- 6-2. External lenses made from grid polycarbonate, being suitable for lens. External lens is used for correcting light diffusion.