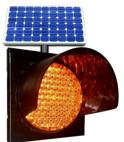

nect to solar panel.

Light intensity will decrease automatically at night and increase at day.





Solar panel will fix on the flashing light with black holder and Nut Bolt which is attached to Flashing light. After installation Flashing light and Solar Panel, solar panelface direction must adjust into south side.if south side is prevented by some building or tree's leaves, solar panel face should be adjusted to East or West.

#### - Bracket

Each Flashing light has a pair of holders for installation on thepole, called Bracket. For this installation, at first, Bracket are faster on the flashing light, then Flashing light will installed on its pole by 2pcs of hose clips.



# - Round Clamp (Hose Clips)

2 round clamps are attached to one set of Solar Flashing Light,



#### Installation



- 1- Fixing Up and Down Brackets on the Flashing light with nut Bolts,
- 2- Fixing Solar Black Holder on the Upper Bracket withNut Bolt,
- 3-Instal Flashing Light on the pole with 2 Round Hose Camps,
- 2- Fixing Solar panel on the Black Holderwith Nut Bolt and adjust it on Southdirection,
- 3- Connect solar cableSocket to flashing light Socket,
- 4- Flashing Light will be ON automatically after connected to solar panel,
- 5- Its light will decrease automatically at night and increase at day,

Note: If want keep Flashing Light on the store, please disconnect solar cable Socket,



#### MTP Traffic Sign

Email: <a href="mailto:mtpfzc@gmail.com">mtpfzc@gmail.com</a>
<a href="mailto:www.UATmtp.com">www.UATmtp.com</a>



Tel: +971 6 55 2 99 15 Fax: +971 6 55 2 99 36 Mob: +971 56 78 56 255 P.O