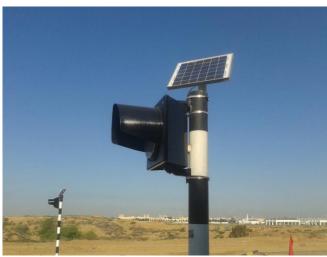

# Solar Flashing Light Model number: SF30CDN5W

**MTP Brand** 

Details of solar Flashing Light and guide for its installation:

- Solar Panel
- A pair of stands
- Main body
- Round Clamp

#### -Solar Panel:

Each one- part Flashing Light has a 10w solar panel,

Each solar panel has a cable, having one socket. After installation solar panel on the post, mentioned cable connect to female socket from flashing light. then, flashing light will be ON automatically afterconnect to solar panel.

Light intensity will decrease automatically at night and increase at day.

Solar panel will fix on the flashing light with black holder and Nut Bolt which is attached to Flashing light. After installation Flashing light and Solar Panel, solar panelface direction must adjust into south side.if south side is prevented by some building or tree's leaves, solar panel face should be adjusted to East or West.

#### - Bracket

Each Flashing light has a pair of holders for installation on thepole, called Bracket. For this installation, at first, Bracket are faster on the flashing light, then Flashing light will installed on its pole by 2pcs of hose clips.

# - Round Clamp (Hose Clips)

2 round clamps are attached to one set of Solar Flashing Light,