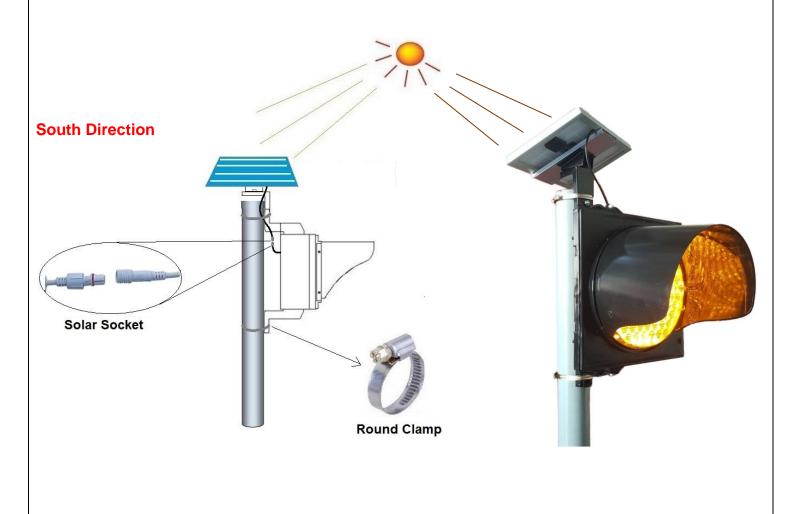

Details of solar Flashing Light and guide for its installation:

- Solar Panel
- A pair of stands
- Main body
- Round Clamp

#### -Solar Panel:

Each one- part Flashing Light has a 10w solar panel,

Each solar panel has a cable, having one socket. After installation solar panel on the post, mentioned cable connect to female socket from flashing light. then, flashing light will be ON automatically afterconnect to solar panel.

Light intensity will decrease automatically at night and increase at day.

Solar panel will fix on the flashing light with black holder and Nut Bolt which is attached to Flashing light. After installation Flashing light and Solar Panel, solar panelface direction must adjust into south side.if south side is prevented by some building or tree's leaves, solar panel face should be adjusted to East or West.

#### - Bracket

Each Flashing light has a pair of holders for installation on thepole, called Bracket. For this installation, at first, Bracket are faster on the flashing light, then Flashing light will installed on its pole by 2pcs of hose clips.

# - Round Clamp (Hose Clips)

2 round clamps are attached to one set of Solar Flashing Light,

#### Installation

- 1- Fixing Up and Down Brackets on the Flashing light with nut Bolts,
- 2- Fixing Solar Black Holder on the Upper Bracket withNut Bolt,
- 3-Instal Flashing Light on the pole with 2 Round Hose Camps,
- 2- Fixing Solar panel on the Black Holderwith Nut Bolt and adjust it on Southdirection,
- 3- Connect solar cableSocket to flashing light Socket,
- 4- Flashing Light will be ON automatically after connected to solar panel,
- 5- Its light will decrease automatically at night and increase at day,