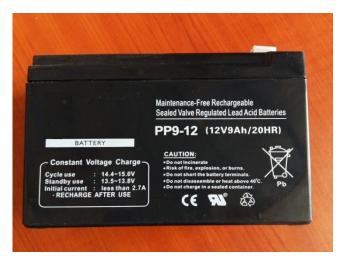

# **MTP Traffic Sign**

**7. Sealed Lead Acid batteries** of 1×12v (7Ah), having desired life of 5 years.

8. Solar panelis 10W, 17v0.68A, with the efficiency of %16.

| SILICON SOLAR PV MODULE |                                 |
|-------------------------|---------------------------------|
| Model                   | SA-10P                          |
| Pm                      | 10W                             |
| Vmp                     | 18 <b>V</b>                     |
| Imp                     | 0. 56A                          |
| Voc                     | 21. 24V                         |
| lsc                     | 0. 61A                          |
| Dimension               | 348*386*23mm                    |
| Max System Voltage      | 1000V                           |
| Test Condition          | AM1.5 1000W/m <sup>2</sup> 25°C |