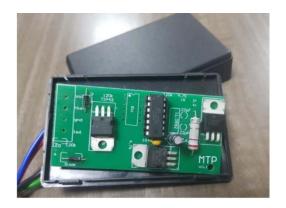

## 9. Intelligent microcontroller system (MTP Brand)

- 9-1. Measuring voltage of battery, solar panel, charge current and related measuring.
- 9-2.light Regulation and optimization of consumption, according to charge current (environmental light) and battery voltage and solar panel.
- 9-3. Neutralizing of change effects of battery voltage in light illumination of flashing light.
- 9-4. preventing of battery over charge and undesired de-charge of battery and neutralizing effect of heat.

- 9.5. Using modulation of PWM for changing light illumination.
- 9.6. Probability of performing all changes, according to orders of buyer, (Software changes).
- 9.7. Working time, without any charge and with full battery is almost 14 days.
- 9.8. Charging time for empty battery is 24 hours in light, in case of performing operation, and 18 hours without any operation.
- 9.9. Maximum exited rates(day) into its minimum (night) is 3to 1 and (it is changeable, on the basis of order).

### MTP Traffic Sign

Controller circuit is considered in a separated package.

It shall be connected into set of light, by a white socket. In case of any problem or need for changing program, mentioned package is easily separated from socket and being replaced by another package.