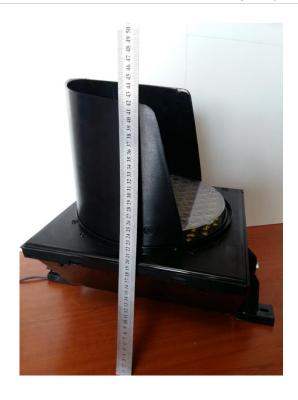

# Solar Flashing Light Model number: SF30CDN5W

**MTP Brand** 

# **MTP Traffic Sign**

Tel: +971 6 55 2 99 15 Fax: +971 6 55 2 99 36 Mob: +971 56 78 56 255 P.O.Box: 9401,Emirates Industrial city – Sharjah - UAE

Email: mtpfzc@gmail.com www.UATmtp.com

| Technical Specification        |                                                                                                          |
|--------------------------------|----------------------------------------------------------------------------------------------------------|
| Dimension                      | 355*355*185mm                                                                                            |
| Weight                         | 7.3Kg                                                                                                    |
| <b>Body Material</b>           | Polycarbonate with Untie UV (MTP Brand)                                                                  |
| Solar power                    | 10 Watts, Life time more than 20 years                                                                   |
| Battery                        | Internal 12 volt, 7Ah, sealed lead acid                                                                  |
| LED module                     | single color (MTP Brand)                                                                                 |
| LED quantity                   | 110pcs Super high bright color                                                                           |
| LED Color                      | Red or Yellow                                                                                            |
| LED Life                       | More than 100,000 Hours                                                                                  |
| Light luminous                 | 8000mcd                                                                                                  |
| Light Intensity                | Automatic regulation light intensity in day and night (day intensity 5 times night) with Microcontroller |
| Working time after full charge | 7 days                                                                                                   |
| Working time in cloudy weather | 14 days                                                                                                  |
| Visible distance               | More than 1000m                                                                                          |
| Angle                          | 100 Degree                                                                                               |
| <b>Operating Temperature</b>   | -20° C to 75° C                                                                                          |
| Controller Board               | MTP Brand                                                                                                |

1-1. Melting point: 485°c

1-2. Degree of heat in glass removing: 150°c

1-3. Shock strength: 12 kg/cm

1-4. Tensile resistance:  $59 kg/cm^2$ 

**2.**Size of its body is almost 185×355×355mm;its lens diameter is about 300mm which its 280mm is observed by others.

- **3. Full mask of flashing light:** the diameter of full mask is 330 mm in top side and in the point of its connection into main body; this mask has the 300 mm diameter with depth of 215mm. This connection is done by a screw, being put on the body.
- **4. Half mask:** The height of this mask is 185mm in outside of the body and its width is considered 230mm in the place of its connection with main body. This is done by a screw, being put on the body.
- **5. Door**shall be fastening on the body, in a shape toggle. Also, it has a rubber for the purpose of insulation.