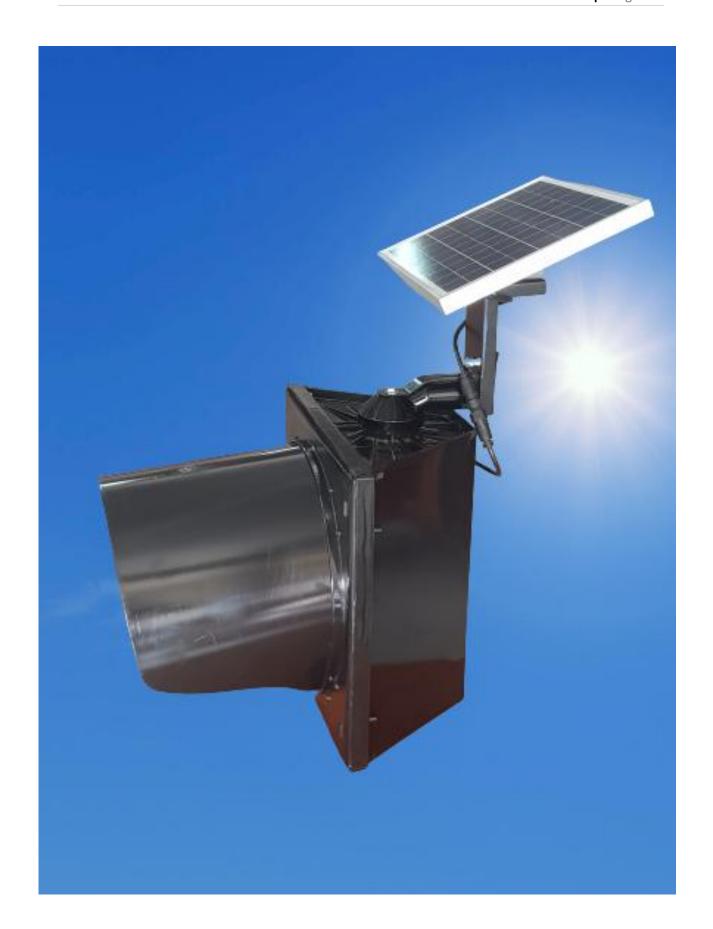

# Solar Flashing Light Model number: SF30CDN5W

**MTP Brand** 

Details of solar Flashing Light and guide for its installation:

- Solar Panel
- A pair of stands
- Main body
- Round Clamp

#### -Solar Panel:

Each one- part Flashing Light has a 10w solar panel,

Each solar panel has a cable, having one socket. After installation solar panel on the post, mentioned cable connect to female socket from flashing light. then, flashing light will be ON automatically afterconnect to solar panel.

Light intensity will decrease automatically at night and increase at day.

Solar panel will fix on the flashing light with black holder and Nut Bolt which is attached to Flashing light. After installation Flashing light and Solar Panel, solar panelface direction must adjust into south side.if south side is prevented by some building or tree's leaves, solar panel face should be adjusted to East or West.

#### - Bracket

Each Flashing light has a pair of holders for installation on thepole, called Bracket. For this installation, at first, Bracket are faster on the flashing light, then Flashing light will installed on its pole by 2pcs of hose clips.

# - Round Clamp (Hose Clips)

2 round clamps are attached to one set of Solar Flashing Light,