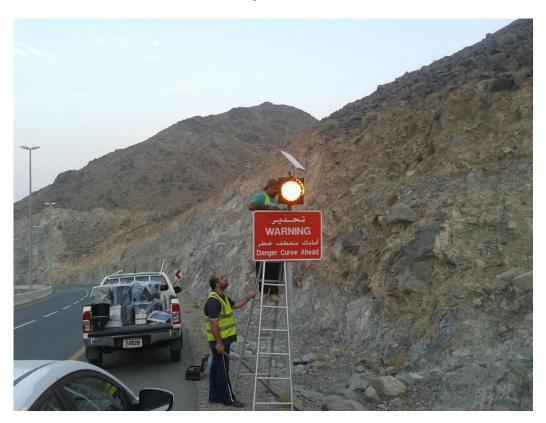

#### Installation

- 1- Fixing Up and Down Brackets on the Flashing light with nut Bolts,
- 2- Fixing Solar Black Holder on the Upper Bracket withNut Bolt,
- 3-Instal Flashing Light on the pole with 2 Round Hose Camps,
- 2- Fixing Solar panel on the Black Holderwith Nut Bolt and adjust it on Southdirection,
- 3- Connect solar cableSocket to flashing light Socket,
- 4- Flashing Light will be ON automatically after connected to solar panel,
- 5- Its light will decrease automatically at night and increase at day,