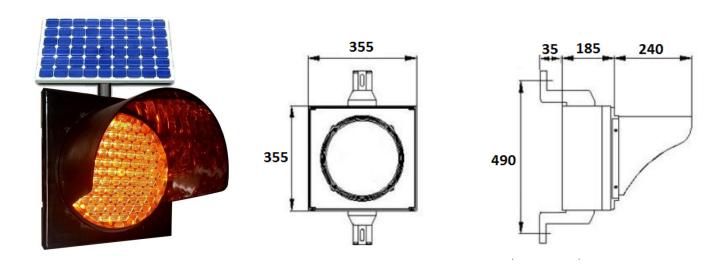

# Solar Flashing Light Model number: SF30CDN5W

**MTP Brand** 

# **MTP Traffic Sign**

Tel: +971 6 55 2 99 15 Fax: +971 6 55 2 99 36 Mob: +971 56 78 56 255 P.O.Box: 9401,Emirates Industrial city – Sharjah - UAE

Email: mtpfzc@gmail.com www.UATmtp.com

| Technical Specification        |                                                                                                          |
|--------------------------------|----------------------------------------------------------------------------------------------------------|
| Dimension                      | 355*355*185mm                                                                                            |
| Weight                         | 7.3Kg                                                                                                    |
| <b>Body Material</b>           | Polycarbonate with Untie UV (MTP Brand)                                                                  |
| Solar power                    | 10 Watts, Life time more than 20 years                                                                   |
| Battery                        | Internal 12 volt, 7Ah, sealed lead acid                                                                  |
| LED module                     | single color (MTP Brand)                                                                                 |
| LED quantity                   | 110pcs Super high bright color                                                                           |
| LED Color                      | Red or Yellow                                                                                            |
| LED Life                       | More than 100,000 Hours                                                                                  |
| Light luminous                 | 8000mcd                                                                                                  |
| Light Intensity                | Automatic regulation light intensity in day and night (day intensity 5 times night) with Microcontroller |
| Working time after full charge | 7 days                                                                                                   |
| Working time in cloudy weather | 14 days                                                                                                  |
| Visible distance               | More than 1000m                                                                                          |
| Angle                          | 100 Degree                                                                                               |
| <b>Operating Temperature</b>   | -20° C to 75° C                                                                                          |
| Controller Board               | MTP Brand                                                                                                |

1-1. Melting point: 485°c

1-2. Degree of heat in glass removing: 150°c

1-3. Shock strength: 12 kg/cm

1-4. Tensile resistance:  $59 kg/cm^2$ 

**2.**Size of its body is almost 185×355×355mm;its lens diameter is about 300mm which its 280mm is observed by others.

- **3. Full mask of flashing light:** the diameter of full mask is 330 mm in top side and in the point of its connection into main body; this mask has the 300 mm diameter with depth of 215mm. This connection is done by a screw, being put on the body.
- **4. Half mask:** The height of this mask is 185mm in outside of the body and its width is considered 230mm in the place of its connection with main body. This is done by a screw, being put on the body.
- **5. Door**shall be fastening on the body, in a shape toggle. Also, it has a rubber for the purpose of insulation.