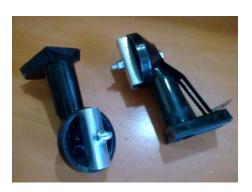

#### - Bracket

Each Flashing light has a pair of holders for installation on thepole, called Bracket. For this installation, at first, Bracket are faster on the flashing light, then Flashing light will installed on its pole by 2pcs of hose clips.

#### Installation

- 1- Fixing Up and Down Brackets on the Flashing light with nut Bolts,
- 2- Fixing Solar Black Holder on the Upper Bracket withNut Bolt,
- 3-Instal Flashing Light on the pole with 2 Round Hose Camps,
- 2- Fixing Solar panel on the Black Holderwith Nut Bolt and adjust it on Southdirection,
- 3- Connect solar cableSocket to flashing light Socket,
- 4- Flashing Light will be ON automatically after connected to solar panel,
- 5- Its light will decrease automatically at night and increase at day,