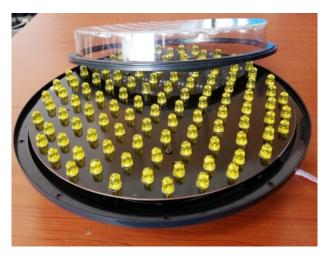

# 6. LED modulation (MTP Brand)

- 6-1. Casing of body is made from high quality polycarbonate, being suitable for Flashing Light.
- 6-2. External lenses made from grid polycarbonate, being suitable for lens. External lens is used for correcting light diffusion.

#### 6-3. LED Module

LEDs are identified very well and amount of their desired life is 100.000 hours in lawful range for traffic light and traffic signals and its light intensity is 8000mcd. Total numbers of LEDs in one module are equal to 110pcs.

LEDs module and its power supplyare surely put on casing. Then insulated rubber is installed on the body, sothere shall be no probabilities for entering water, damp and dust into electronically set.