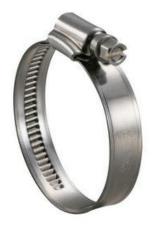

# - Round Clamp (Hose Clips)

2 round clamps are attached to one set of Solar Flashing Light,

#### Installation

- 1- Fixing Up and Down Brackets on the Flashing light with nut Bolts,
- 2- Fixing Solar Black Holder on the Upper Bracket withNut Bolt,
- 3-Instal Flashing Light on the pole with 2 Round Hose Camps,
- 2- Fixing Solar panel on the Black Holderwith Nut Bolt and adjust it on Southdirection,
- 3- Connect solar cableSocket to flashing light Socket,
- 4- Flashing Light will be ON automatically after connected to solar panel,
- 5- Its light will decrease automatically at night and increase at day,