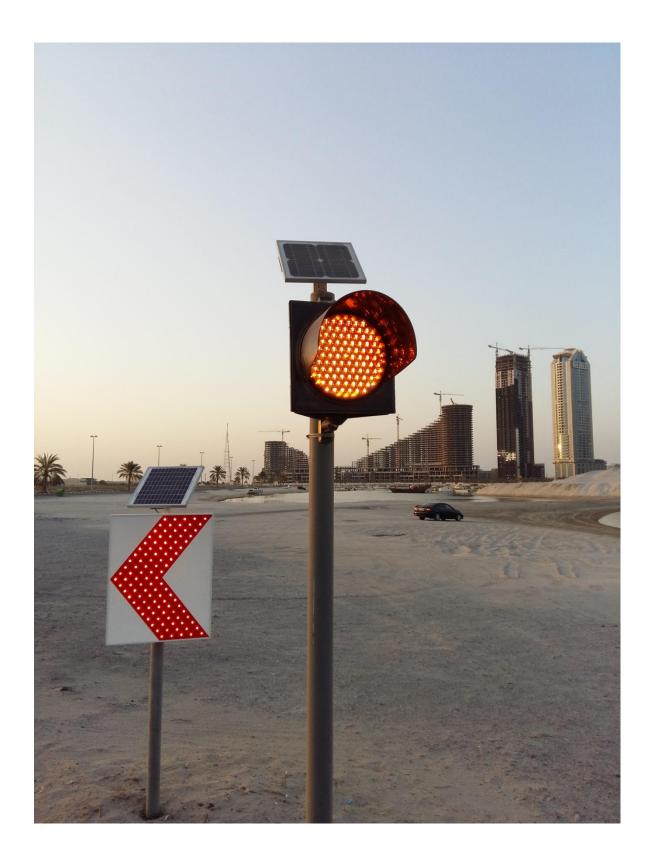

# Solar Flashing Light Model number: SF30CDN5W

**MTP Brand** 

# **MTP Traffic Sign**

Tel: +971 6 55 2 99 15 Fax: +971 6 55 2 99 36 Mob: +971 56 78 56 255 P.O.Box: 9401,Emirates Industrial city – Sharjah - UAE

Email: mtpfzc@gmail.com www.UATmtp.com

| Technical Specification        |                                                                                                          |
|--------------------------------|----------------------------------------------------------------------------------------------------------|
| Dimension                      | 355*355*185mm                                                                                            |
| Weight                         | 7.3Kg                                                                                                    |
| <b>Body Material</b>           | Polycarbonate with Untie UV (MTP Brand)                                                                  |
| Solar power                    | 10 Watts, Life time more than 20 years                                                                   |
| Battery                        | Internal 12 volt, 7Ah, sealed lead acid                                                                  |
| LED module                     | single color (MTP Brand)                                                                                 |
| LED quantity                   | 110pcs Super high bright color                                                                           |
| LED Color                      | Red or Yellow                                                                                            |
| LED Life                       | More than 100,000 Hours                                                                                  |
| Light luminous                 | 8000mcd                                                                                                  |
| Light Intensity                | Automatic regulation light intensity in day and night (day intensity 5 times night) with Microcontroller |
| Working time after full charge | 7 days                                                                                                   |
| Working time in cloudy weather | 14 days                                                                                                  |
| Visible distance               | More than 1000m                                                                                          |
| Angle                          | 100 Degree                                                                                               |
| <b>Operating Temperature</b>   | -20° C to 75° C                                                                                          |
| Controller Board               | MTP Brand                                                                                                |