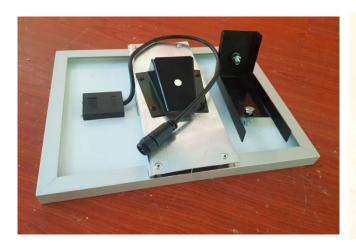

Details of solar Flashing Light and guide for its installation:

- Solar Panel
- A pair of stands
- Main body
- Round Clamp

#### -Solar Panel:

Each one- part Flashing Light has a 10w solar panel,

Each solar panel has a cable, having one socket. After installation solar panel on the post, mentioned cable connect to female socket from flashing light. then, flashing light will be ON automatically afterconnect to solar panel.

#### - Bracket

Each Flashing light has a pair of holders for installation on thepole, called Bracket. For this installation, at first, Bracket are faster on the flashing light, then Flashing light will installed on its pole by 2pcs of hose clips.

# - Round Clamp (Hose Clips)

2 round clamps are attached to one set of Solar Flashing Light,