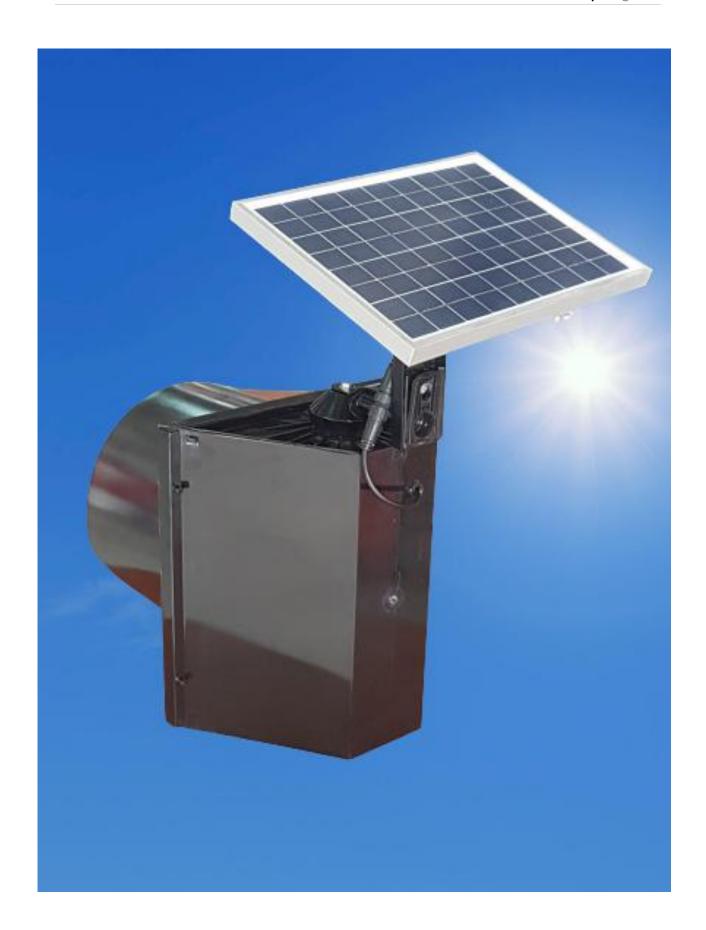

# Solar Flashing Light Model number: SF30CDN5W

**MTP Brand** 

Details of solar Flashing Light and guide for its installation:

- Solar Panel
- A pair of stands
- Main body
- Round Clamp

#### -Solar Panel:

Each one- part Flashing Light has a 10w solar panel,

Each solar panel has a cable, having one socket. After installation solar panel on the post, mentioned cable connect to female socket from flashing light. then, flashing light will be ON automatically afterconnect to solar panel.

Light intensity will decrease automatically at night and increase at day.

Solar panel will fix on the flashing light with black holder and Nut Bolt which is attached to Flashing light. After installation Flashing light and Solar Panel, solar panelface direction must adjust into south side.if south side is prevented by some building or tree's leaves, solar panel face should be adjusted to East or West.

#### - Bracket

Each Flashing light has a pair of holders for installation on thepole, called Bracket. For this installation, at first, Bracket are faster on the flashing light, then Flashing light will installed on its pole by 2pcs of hose clips.

# - Round Clamp (Hose Clips)

2 round clamps are attached to one set of Solar Flashing Light,