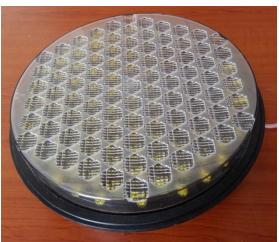

# 6. LED modulation (MTP Brand)

- 6-1. Casing of body is made from high quality polycarbonate, being suitable for Flashing Light.
- 6-2. External lenses made from grid polycarbonate, being suitable for lens. External lens is used for correcting light diffusion.

Also, it is responsible for protecting the set, so that it protects electronically set and filter from damages, resulting from strong shock (stone) or burning, as a result of throwing pyrotechnics parts. These shocks shall be cause of damaging external lens.

Changing and replacing external lens is easily possible by user.