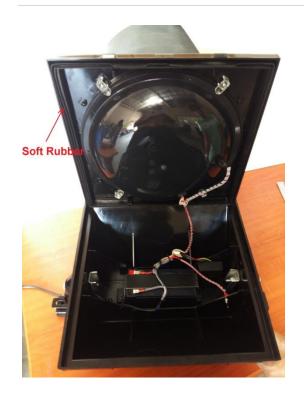

- **3. Full mask of flashing light:** the diameter of full mask is 330 mm in top side and in the point of its connection into main body; this mask has the 300 mm diameter with depth of 215mm. This connection is done by a screw, being put on the body.
- **4. Half mask:** The height of this mask is 185mm in outside of the body and its width is considered 230mm in the place of its connection with main body. This is done by a screw, being put on the body.
- **5. Door**shall be fastening on the body, in a shape toggle. Also, it has a rubber for the purpose of insulation.

# 6. LED modulation (MTP Brand)

- 6-1. Casing of body is made from high quality polycarbonate, being suitable for Flashing Light.
- 6-2. External lenses made from grid polycarbonate, being suitable for lens. External lens is used for correcting light diffusion.

Also, it is responsible for protecting the set, so that it protects electronically set and filter from damages, resulting from strong shock (stone) or burning, as a result of throwing pyrotechnics parts. These shocks shall be cause of damaging external lens.

Changing and replacing external lens is easily possible by user.

LEDs module and its power supplyare surely put on casing. Then insulated rubber is installed on the body, sothere shall be no probabilities for entering water, damp and dust into electronically set.