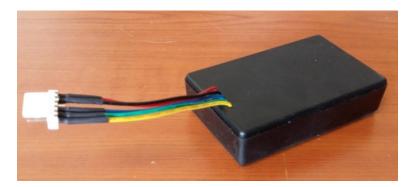

### MTP Traffic Sign

Controller circuit is considered in a separated package.

It shall be connected into set of light, by a white socket. In case of any problem or need for changing program, mentioned package is easily separated from socket and being replaced by another package.