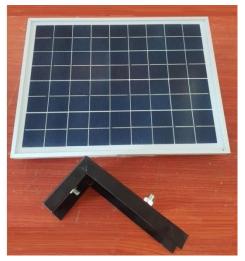

Details of solar Flashing Light and guide for its installation:

- Solar Panel
- A pair of stands
- Main body
- Round Clamp

#### -Solar Panel:

Each one- part Flashing Light has a 10w solar panel,

Each solar panel has a cable, having one socket. After installation solar panel on the post, mentioned cable connect to female socket from flashing light. then, flashing light will be ON automatically afterconnect to solar panel.

#### - Bracket

Each Flashing light has a pair of holders for installation on thepole, called Bracket. For this installation, at first, Bracket are faster on the flashing light, then Flashing light will installed on its pole by 2pcs of hose clips.