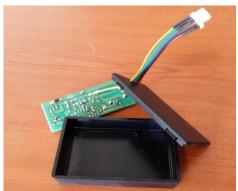

### MTP Traffic Sign

Controller circuit is considered in a separated package.

It shall be connected into set of light, by a white socket. In case of any problem or need for changing program, mentioned package is easily separated from socket and being replaced by another package.