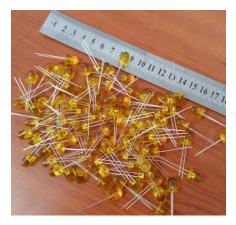

#### 6-3. LED Module

LEDs are identified very well and amount of their desired life is 100.000 hours in lawful range for traffic light and traffic signals and its light intensity is 8000mcd. Total numbers of LEDs in one module are equal to 110pcs.