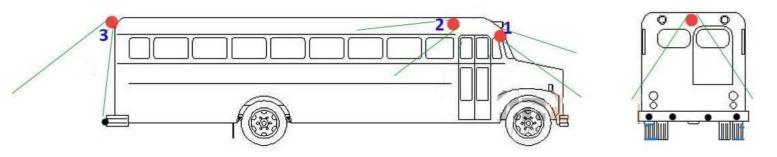

## Rear and front distance detector

Picture 5: Rear and Front Detection Camera

Distance detector camera are installed rear of school bus, they continuously tacking video and send to Mini-PC,

Mini-PC process video and if detect any car that close to school bus, it takes capture and video of violator vehicle, then automatically read plate number and send this full data (time, date, image and video) to control room or save in its memory.

Picture 6: Rear Limitation Distance

One distance detector camera also installs front of school bus, so if school bus driver doesn't care limitation distance to front car, Mini-PC detect this violation and send it to control roomor save in its memory.