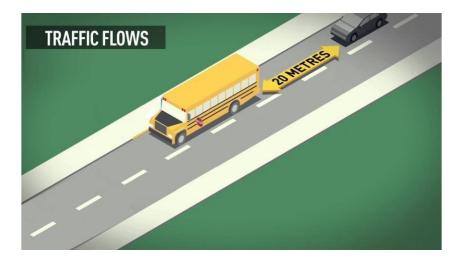

### How Stop-arm solution works

1: Vehicle illegally passes the bus: A sensor installed directly below the stop-arm will trigger a marked alarm on the video recording eachtime it senses a vehicle passing the stopped bus illegally (i.e., stop-arm engaged and flashers on).