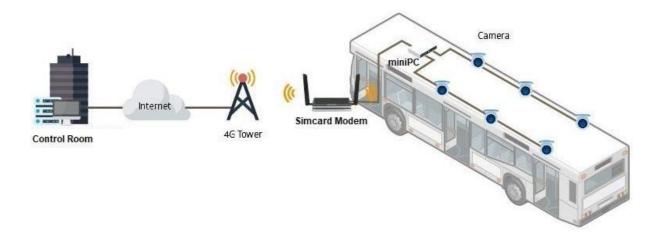

**2: Two camera angles capture the event:** A Mini-PC captures views of the event from both directions (oncoming traffic and vehicles passing on the driver side).

**3: Video evidence tagged:** Mini-PC recording is tagged with stop-arm violation and information such as date, time.

**4: Violation downloaded:** When the bus returns to the yard, the video tagged as a stop-arm violation is automatically downloaded over WIFI to a central server for review and processing.

**MTP.CO** Tel: +971 6 55 2 99 15 Fax: +971 6 55 2 99 36 Mob: +971 56 78 56 255 P.O.Box: 9401, , Emirates Industrial City AL-Sajaa – Sharjah - UAE Email: <u>mtpfzc@gmail.com</u> www.UATmtp.com

Video and picture along with plate number and date and time can send as online to control room or can upload to control room server via WIFI after bus reached to main station.

Picture 4: WIFI Uploading Data to Control Room Server