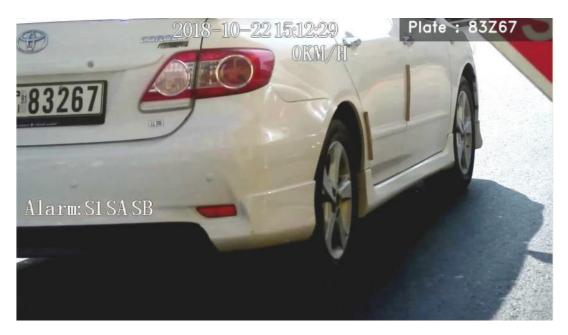

Picture 3: Automatic Plate Reader with Date

Immediately after stop sign open, Mini-PC start processing video from camera, and if detect any violation, record a few second video and picture of violator vehicle and automatically red vehicle plate numberand save in its memory.