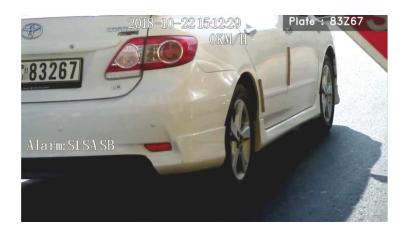

Picture 3: Automatic plate reader with date

Immediately after stop sign open, miniPC start processing video from camera, and if detect any violation, record a few second video and picture of violator vehicle and automatically red vehicle plate number and save in its memory.