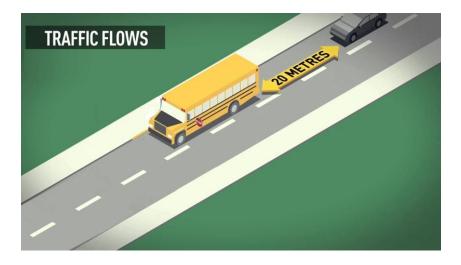

#### Rear and front distance detector

Picture 5: Rear and front detection camera

Distance detector camera are installed rear of school bus, they continuously tacking video and send to miniPC,

miniPC process video and if detect any car that close to school bus, it takes capture and video of violator vehicle, than automatically read plate number and send this full data (time, date, image and video) to control room or save in its memory.

Picture 6: Rear limitation distance

One distance detector camera also install front of school bus, so if school bus driver don't care limitation distance to front car, miniPC detect this violation and send it to control room or save in its memory.