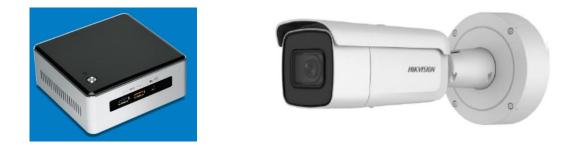

Picture 2: miniPC and Camerat

**2: Two camera angles capture the event:** A miniPC captures views of the event from both directions (oncoming traffic and vehicles passing on the driver side).

**3: Video evidence tagged:** miniPC recording is tagged with stop-arm violation and information such as date, time.