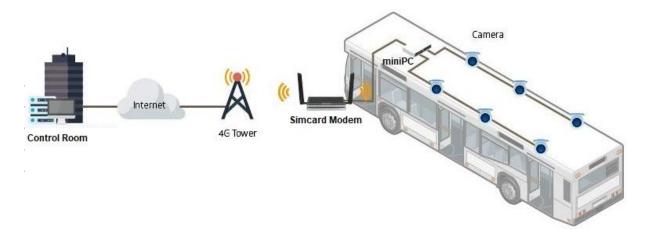

Video and picture along with plate number and date and time can send as online to control room or can upload to control room server via wifi after bus reached to main station.

Picture 4: WIFI uploading data to control room server

### **MTP POLAND sp.zo.o**

Tel: +48 22 7166612 Fax: +48 22 7166613 Mob: +48 576 185440 NIP: 5252655683 REGON: 364224743 KRS: 0000612101 Email: <u>info@mtppoland.com</u> www.mtppoland.com

Picture 7: transmission data and violation capture along with video to control room