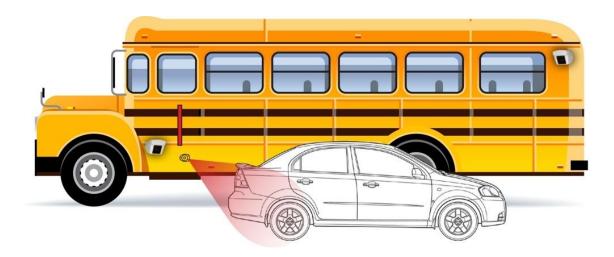

## **Automated Stop-arm Camera Solution**

Picture 1: Stop arm violation detector

## Take action to protect students outside the bus

Stop-arm camera solution helps keep drivers focused on safe offloading and on-loading of students by automatically capturing stop-arm violation events and tagging them with relevant details such as date, time co-ordinates required for law enforcement review.

#### How Stop-arm solution works

**1: Vehicle illegally passes the bus:** A sensor installed directly below the stop-arm will trigger a marked alarm on the video recording each time it senses a vehicle passing the stopped bus illegally (i.e. stop-arm engaged and flashers on).

**2: Two camera angles capture the event:** A miniPC captures views of the event from both directions (oncoming traffic and vehicles passing on the driver side).

**3: Video evidence tagged:** miniPC recording is tagged with stop-arm violation and information such as date, time.