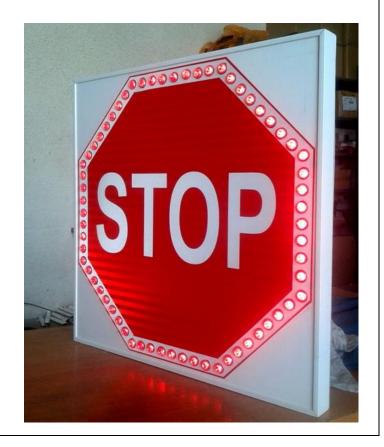

## Solar Traffic Sign: Stop sign

**Body Material: Aluminum white color** 

Dimension: 60\*60\*5cm

Solar power: 20 watt, life time more than 10

years

Battery: Internal 12 volt, 9 Ah, sealed lead

acid

Led quantity: 99pcs supper high bright

**Light luminous: 8000mcd** 

Automatic regulation light intensity in day and night(day intensity 5 times night)
Charge controller with microcontroller Included special Lens for increasing light

Lenz Size: 22mm

Lenz material: Polycarbonate

Working time after full charge: 4 days Working time in cloudy weather: 8 days

Visible distance: more than 2km

Angle: 150 degree Reflective sheet: 3M *Guarantee: 2 years* 

Tel: +48 22 716 66 12 Fax: +48 22 716 66 13 Mobile: +48576185440