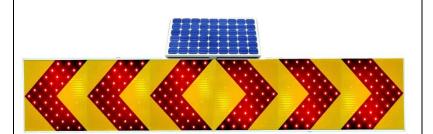

## Solar Traffic Sign: Serial Chevron

Dimension: 40\*240\*5cm

Body Material: Aluminum white color Solar power: 20 watt, life time more than

20 vears

Battery: Internal 12 volt, 9Ah, sealed lead

acid

Led quantity: 200pcs supper high bright

Light luminous: 8000mcd Automatic Switch at night

Charge controller with microcontroller Included special Lens for increasing light

Lenz Size: 22mm

Lenz material: Polycarbonate not broken Working time after full charge: 4 days Working time in cloudy weather: 8 days

Visible distance: more than 1km

Angle: 150 degree Reflective sheet: 3M *Guarantee: 2 years* 