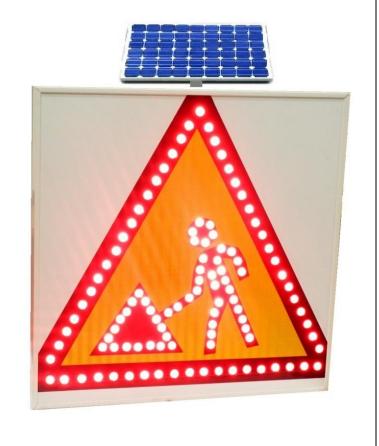

## Solar Traffic Sign Men Working

Dimension: 70\*70\*5cm

**Body Material: Aluminum white color** 

Solar power: 20 watt, life time more than 20

years

Battery: Internal 12 volt, 9 Ah, sealed lead

acid

Led quantity: 114pcs supper high bright

Light luminous: 8000mcd

Automatic regulation light intensity in day and night(day intensity 5 times night)
Charge controller with microcontroller Included special Lens for increasing light

Lenz Size: 22mm

Lenz material: Polycarbonate

Working time after full charge: 4 days Working time in cloudy weather: 8 days

Visible distance: more than 2km

Angle: 150 degree Reflective sheet: 3M *Warranty: 2 years* 