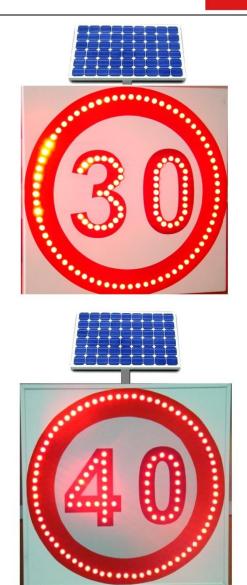

## **Solar Traffic Sign: Speed limit**

Dimension: 90\*90\*5cm

**Body Material: Aluminum white color** 

Solar power: 20 watt, life time more than 20

years

Battery: Internal 12 volt, 9 Ah, sealed lead

acid

Led quantity: 114pcs supper high bright

Light luminous: 8000mcd

Automatic regulation light intensity in day and night(day intensity 5 times night)
Charge controller with microcontroller Included special Lens for increasing light

Lenz Size: 22mm

Lenz material: Polycarbonate

Working time after full charge: 4 days Working time in cloudy weather: 8 days

Visible distance: more than 2km

Angle: 150 degree Reflective sheet: 3M *Warranty: 2 years* 