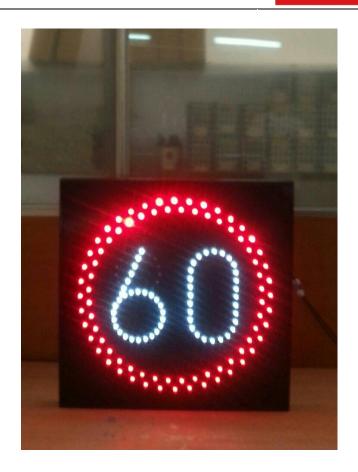

## **Solar Traffic Sign: Speed limit**

Dimension: 60\*60\*5cm

**Body Material: Aluminum white color** 

Solar power: 20 watt, life time more than 20

years

Battery: Internal 12 volt, 9 Ah, sealed lead

acid

Led quantity: 114pcs supper high bright

**Light luminous: 8000mcd** 

Automatic regulation light intensity in day and night(day intensity 5 times night)
Charge controller with microcontroller Included special Lens for increasing light

Lens Size: 22mm

Lens material: Polycarbonate

Working time after full charge: 4 days Working time in cloudy weather: 8 days

Visible distance: more than 2km

Angle: 150 degree

Reflective sheet: black Background

Warranty: 2 years