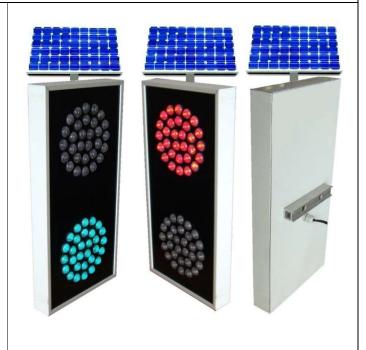

## **Solar Traffic Signal**

Dimension: 20\*40\*5cm

**Body casing material: Aluminum** 

**Solar Power: 20 watt** 

Battery: 12 volt, 2.3Ah, Sealed Lead Acid Led quantity: 2\*30 pcs supper high bright

Led color: Green-Red Light luminous: 8000mcd Lens quantity: 2\*30pcs Lens material: Polycarbonate Flashing rate: 60 flashes/min

Working time after full charge:3 days Working time in cloudy weather: 6 days

Tel: +48 22 716 66 12

Water proof

Visible distance: more than 500m

Angle: 120 degree **Guarantee: 2 years** 

**MTP POLAND** 

Fax: +48 22 716 66 13 Mobile: +48576185440 Email: info@mtppoland.com