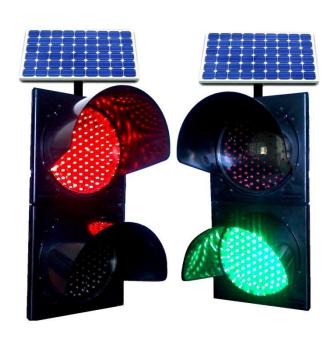

## **Solar Traffic: Signal**

Dimension: 300\*710\*180mm Body Material: Polycarbonate

Solar power: 500 watt, warranty 20 years Battery: Internal 12 volt, 26 Ah, sealed lead acid(have not individually battery casing) Led quantity: 220pcs supper high bright

**Light luminous: 8000mcd** 

Automatic regulation light intensity in day and night(day intensity 5 times night)
Charge controller with microcontroller

Lenz material: Polycarbonate

Working time after full charge: 7 days Working time in cloudy weather: 14 days

Visible distance: more than 2km

Angle: 90 degree *Warranty: 2 years* 

Email: <u>info@mtppoland.com</u> www.mtppoland.com