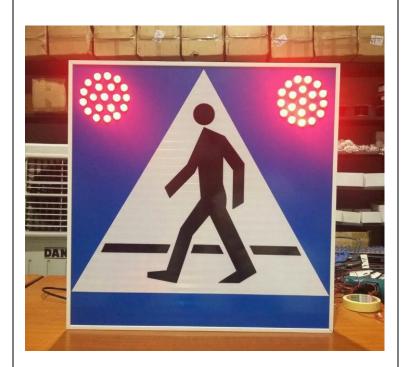

## Solar Traffic Sign: Pedestrian

Dimension: 60\*60\*5cm

Body Material: Aluminum white color Solar power: 20 watt, life time min 20 years Battery: Internal 12 volt, 9 Ah, sealed lead

acid)

Led quantity: 114pcs supper high bright

**Light luminous: 8000mcd** 

Automatic regulation light intensity in day and night(day intensity 5 times night)
Charge controller with microcontroller Included special Lens for increasing light

Lenz Size: 22mm

Lenz material: Polycarbonate

Working time after full charge: 4 days Working time in cloudy weather: 8 days

Visible distance: more than 2km

Angle: 150 degree Reflective sheet: 3M *Warranty: 2 years* 

Email: <u>info@mtppoland.com</u> www.mtppoland.com