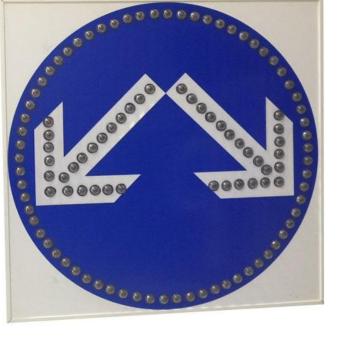

### **Solar Traffic Sign**

MTO

Dimension: 60\*60\*5cm Body Material: Aluminum white color Solar power: 20 watt, life time more than 20 vears Battery: Internal 12 volt, 9 Ah, sealed lead acid Led quantity: 100pcs supper high bright Light luminous: 8000mcd Automatic regulation light intensity in day and night(day intensity 5 times night) Charge controller with microcontroller Included special Lens for increasing light Lenz Size: 22mm Lenz material: Polycarbonate Working time after full charge: 4 days Working time in cloudy weather: 8 days Visible distance: more than 2km Anale: 150 dearee **Reflective sheet: 3M** 