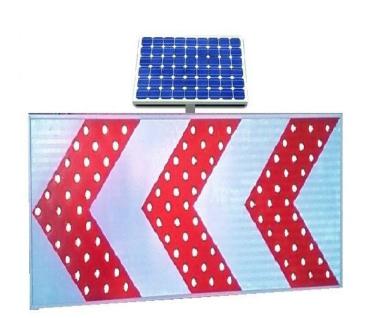

## Solar Traffic Sign: Serial Chevron

Dimension: 50\*90\*5cm

Body Material: Aluminum white color Solar power: 20 watt, life time more than 20

vears

Battery: Internal 12 volt, 9Ah, sealed lead

acid

Led quantity: 99pcs supper high bright

Light luminous: 8000mcd Automatic Switch at night

**Charge controller with microcontroller Included special Lens for increasing light** 

Lenz Size: 22mm

Lenz material: Polycarbonate not broken Working time after full charge: 4 days Working time in cloudy weather: 8 days

Visible distance: more than 1km

Angle: 150 degree Reflective sheet: 3M *Guarantee: 2 years* 

Email: <u>info@mtppoland.com</u> **www.mtppoland.com**