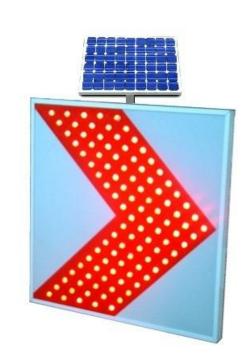

## **Solar Traffic Sign: Chevron**

Dimension: 40\*60\*5cm

**Body Material: Aluminum white color** 

Solar power: 20 watt, life time more than 20

years

Battery: Internal 12 volt, 9 Ah, sealed lead

acid

**Led quantity: 65pcs supper high bright** 

Light luminous: 8000mcd

Automatic regulation light intensity in day and night(day intensity 5 times night)
Charge controller with microcontroller Included special Lens for increasing light

Lenz Size: 22mm

**Lenz material: Polycarbonate** 

Working time after full charge: 4 days Working time in cloudy weather: 8 days

Visible distance: more than 2km

Angle: 150 degree Reflective sheet: 3M *Warranty: 2 years* 