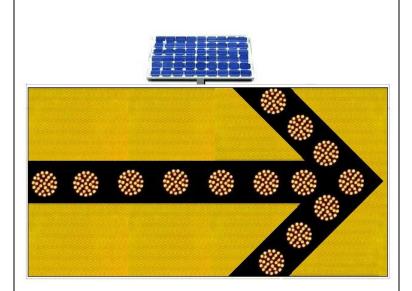

## **Solar Traffic Sign: Arrow**

**Dimension: 120\*240\*5cm** 

**Body Material: Aluminum Black and white** 

color

Solar Panel: 50watt, more than 20 years life

time

Battery: 12volt 50Ah sealed lead acid Led quantity: 420pcs supper high bright

**Light luminous: 8000mcd** 

**Included special Lens for increasing light** 

Lenz Size: 22mm

Lenz material: Polycarbonate Visible distance: more than 1km

Angle: 150 degree *Guarantee: 2 years* 