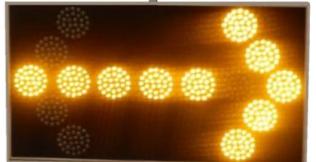

## **Solar Traffic Sign: Arrow**

Dimension: 60\*120\*5cm Body Material: Aluminum Black and white color Solar Panel: 30watt, more than 20 years life time Battery: 12volt 30Ah sealed lead acid Led quantity: 300pcs supper high bright Light luminous: 8000mcd Included special Lens for increasing light Lens Size: 22mm Lens material: Polycarbonate Working time after full charge: 4 days Working time in cloudy weather: 8 days Visible distance: more than 1km Angle: 150 degree Guarantee: 2 years